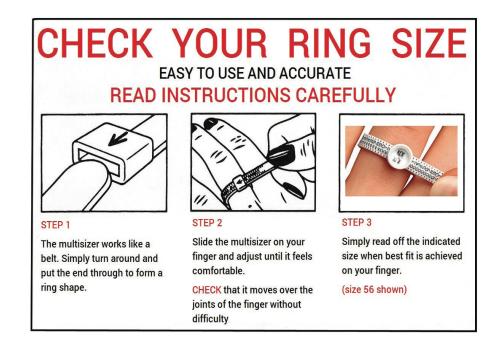

### ORDER A PLASTIC RING SIZE METER

In case you have doubts about the right ring size, we offer an extra service by sending a plastic adjustable multisizer to measure the exact ring size.

### Cost sending by mail = 10 euros

=> Refunded to your account ONLY after the purchase of your new ring!

TIPS: A ring must sit comfortably.

It must be tight enough so that you do not lose it,
but at the same time just loose enough to slide it over your finger.

! Keep in mind that the finger may change slightly in size depending on the time of the day and the weather.

To avoid a wrong measurement, it is better to measure the size 3 to 4 times at different times.