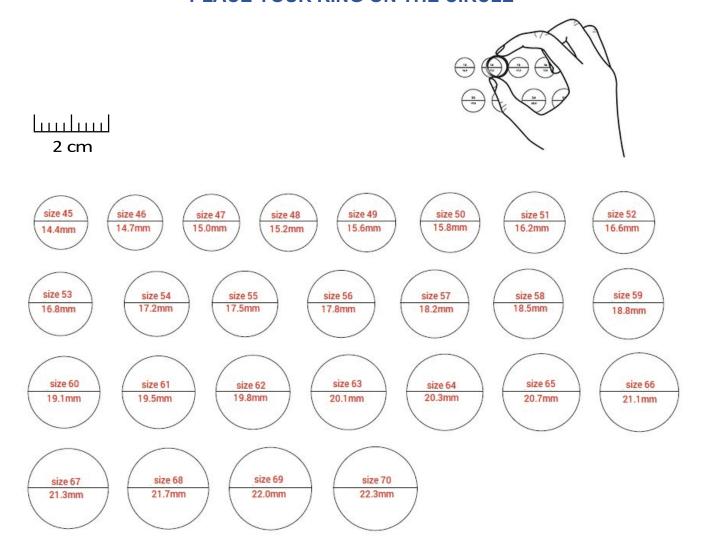

### PLACE YOUR RING ON THE CIRCLE

- Step 1: Choose a ring which fits to the same finger and hand as the ring you want to buy.
- Step 2: Print this page without scaling (A4-100%) and VERIFY with a ruler if the scale correspond with the above mentioned 2 cm !
- Step 3: Place this ring on the circles.

  The circle must have the exact same diameter as the interior of your own ring.

  The black circle needs to stay fully visible when you place your ring on the circles.

Tip: Place the ring on one side nicely on the drawing so that the circle is clearly visible.

If you do not see the same thickness of the circle on the other side you do not have the right size.

If the circle has the same thickness everywhere you have the right size.

Please note that the style of the ring can affect the ring size!

If your ring is between two sizes, we advise you:
in case of a wider ring to size up ... in case of a finer ring to size down.