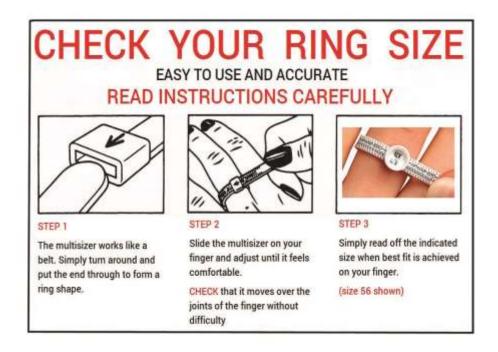

### ORDER A PLASTIC RING SIZE METER

In case you have doubts about the right ring size, we offer an extra service by sending a plastic adjustable multisizer to measure the exact ring size.

## Ring size meter is free + possible shipping cost

TIPS: A ring must sit comfortably.

It must be tight enough so that you do not lose it, but at the same time just loose enough to slide it over your finger.

! Keep in mind that the finger may change slightly in size depending on the time of the day and the weather.

To avoid a wrong measurement, it is better to measure the size 3 to 4 times at different times.