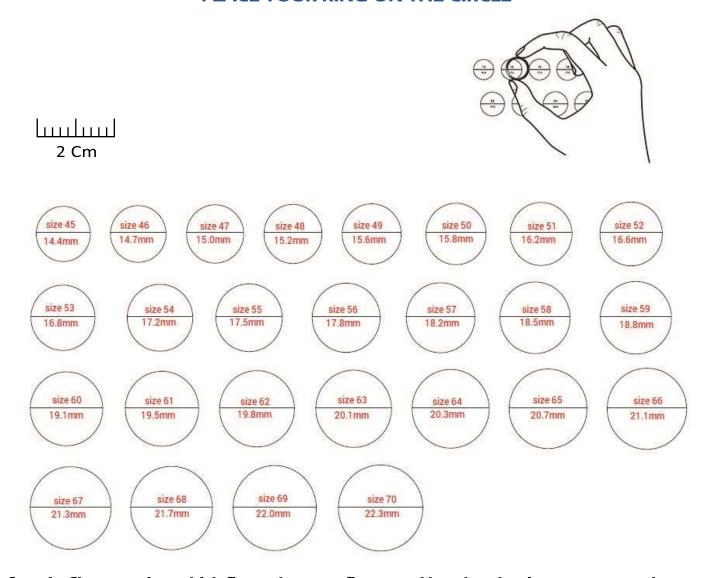

## **FIND YOUR RING SIZE**

### PLACE YOUR RING ON THE CIRCLE

- Step 1: Choose a ring which fits to the same finger and hand as the ring you want to buy.
- Step 2: Print this page without scaling (A4-100%) and VERIFY with a ruler if the scale correspond with the above mentioned 2 cm!
- Step 3: Place this ring on the circles.

  The circle must have the exact same diameter as the interior of your own ring.

  The black circle needs to stay fully visible when you place your ring on the circles.

Tip: Place the ring on one side nicely on the drawing so that the circle is clearly visible.

If you do not see the same thickness of the circle on the other side you do not have the right size.

If the circle has the same thickness everywhere you have the right size.

Please note that the style of the ring can affect the ring size!

If your ring is between two sizes, we advise you:
in case of a wider ring to size up ... in case of a finer ring to size down.